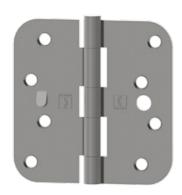

# RC1843

Five Knuckle Plain Bearing Hinge

## Application:

- ANSI A8134
- Reversible
- Round corners 5/8" (16 mm) radius
- Removable pin
- Security stud

# **PRODUCT SIZE OPTIONS**

| HINGE SIZE | HINGE SIZE | HOLE  | GAUGE OF | PIN      | SCREW SIZE |
|------------|------------|-------|----------|----------|------------|
| (INCHES)   | (MM)       | COUNT | METAL    | DIAMETER | (WOOD)     |
| 4 x 4      | 102 x 102  | 8     | .085     | .234     | 3/4 x 9 FH |