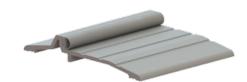

## 5" Panic Threshold

- Use in conjunction with surface applied vertical rod exit device

#### WIDTH:

- 5" (127 mm)

#### HEIGHT:

- 3/4" (19.1 mm)